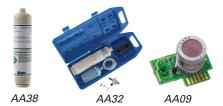

#### **ACCESSORIES**

Verification Kits (AA32, AA39) Replacement sensors (AA09) Calibration gases (AA37, AA38) Power Supplies: For a complete product offering check out our PS Series