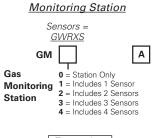

dicator lights and the fan relay de-energizes (failsafe).



Ventilation control for energy savings and OSHA compliance in parking garages and service bays

#### **APPLICATIONS**

- Controlling parking garage ventilation
- Ensuring OSHA air quality compliance in commercial buildings and factories
- Vehicle bays (ambulance/fire/taxi stations)
- Mechanical rooms
- Sally ports



#### WIRING DIAGRAMS <u>GM</u> CONTACTOR FAN POWER POWER N.C. CONTACTOR Ć ¥ VERIS GD/GW SENSOR 24VDC/VAC COMMON (sold separately) N.C. сомм FAN 5V 10V N.O. 8 RELAY GMxA OUTPUT Common MONITORING Out 0-5V/1 Out 0-5V/1 O IN V+ 15-3 O N.O. Relay Out 0-5V/10V or 4-20mA V+IN V+ 15-30VDC, 24VAC STATION GND IN 200 🔲 🔳 100 PPM V+Jumper unused Inputs IN as shown.

### **DIMENSIONAL DRAWINGS**



#### **ORDERING INFORMATION**





#### **ACCESSORIES**

Verification Kits (AA32, AA39) Replacement sensors (AA09) Calibration gases (AA37, AA38) Power Supplies: For a complete product offering check out our PS Series