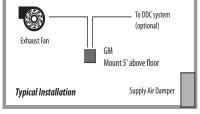

#### WIRING DIAGRAMS <u>GM</u> CONTACTOR FAN POWER POWER N.C. CONTACTOR Ć ¥ VERIS GD/GW SENSOR 24VDC/VAC COMMON (sold separately) N.C. сомм FAN 5V 10V N.O. 8 RELAY GMxA OUTPUT Common MONITORING Out 0-5V/1 Out 0-5V/1 O IN V+ 15-3 O N.O. Relay Out 0-5V/10V or 4-20mA V+IN V+ 15-30VDC, 24VAC STATION GND IN 200 🔲 🔳 100 PPM V+Jumper unused Inputs IN as shown.