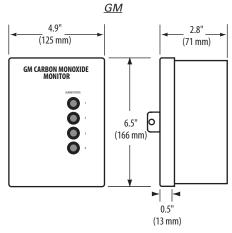

the corresponding alarm status indicator lights and the fan relay de-energizes (failsafe).



Ventilation control for energy savings and OSHA compliance in parking garages and service bays

#### **APPLICATIONS**

- Controlling parking garage ventilation
- Ensuring OSHA air quality compliance in commercial buildings and factories
- Vehicle bays (ambulance/fire/taxi stations)
- Mechanical rooms
- Sally ports



#### WIRING DIAGRAMS <u>GM</u> CONTACTOR FAN POWER POWER N.C. CONTACTOR Ć ¥ VERIS GD/GW SENSOR 24VDC/VAC COMMON (sold separately) N.C. сомм FAN 5V 10V N.O. 8 RELAY GMxA OUTPUT Common MONITORING Out 0-5V/1 Out 0-5V/1 O IN V+ 15-3 O N.O. Relay Out 0-5V/10V or 4-20mA V+IN V+ 15-30VDC, 24VAC STATION GND IN 200 🔲 🔳 100 PPM V+Jumper unused Inputs IN as shown.

### **DIMENSIONAL DRAWINGS**



#### **ORDERING INFORMATION**





#### **ACCESSORIES**

Verification Kits (AA32, AA39) Replacement sensors (AA09) Calibration gases (AA37, AA38) Power Supplies: For a complete product offering check out our PS Series