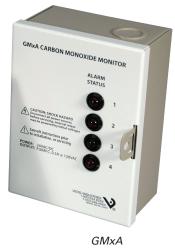

# **Carbon Monoxide Sensors**

SPECIFICATIONS (GMxA Monitor)

| Input Power           | 24VAC/VDC@0.5A                                                      |
|-----------------------|---------------------------------------------------------------------|
| Inputs                | Detect contact closure from sensor relay. Four channels. 24VDC loop |
| Output                | Form C (SPDT) relay. 5A@30VAC                                       |
| Alarm Indicators      | Four, 10 mm red LED indicates alarm status                          |
| Power Indicator       | Green LED indicates power supply operation                          |
| Operating Environment | -20° to 50°C (-4° to 122°F); 0 to 90% RH<br>non-condensing          |
| Physical              | NEMA 1, metal enclosure, white                                      |

#### **DESCRIPTION**

The GMxA monitoring station accepts digital inputs from up to four G Series sensors to provide alarm status indication for each channel, and a Form C (SPDT) fan actuation relay. If any of the sensors detects CO levels above 25 ppm, or if a fault is detected, the corresponding alarm status indicator lights and the fan relay de-energizes (failsafe).