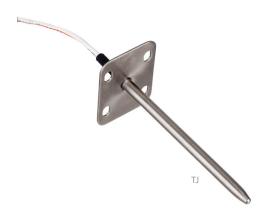

### TJ SERIES

VAV Discharge Air Sensor for **Reheat Applications** 

The TJ Series temperature sensors are highly accurate and cost effective, with trouble-free installation. The sensor is encased in a sturdy corrosion-resistant stainless steel probe. A variety of RTD/thermistor sensor and probe length options are available for maximum versatility in applications.

# Easy installation

Stainless steel duct probe with mounting flange

## **VAV** systems

Installation-ready for VAV systems and plenum areas...saves money on job commissioning and warranty service

# **Application** flexibility

4" or 8" (102 mm or 204 mm) duct probes