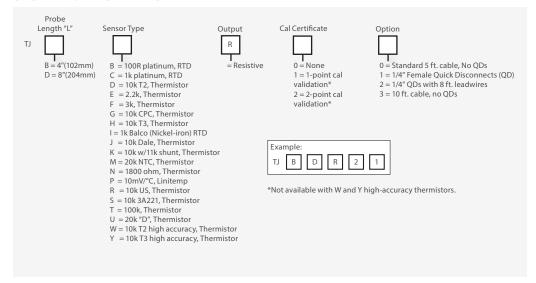

on each unit.

Note: See page 202 for thermistor table.

# Easy installation

Stainless steel duct probe with mounting flange

## **VAV** systems

Installation-ready for VAV systems and plenum areas...saves money on job commissioning and warranty service

# **Application** flexibility

4" or 8" (102 mm or 204 mm) duct probes

### Two wires

2-wire installation (optional quick disconnect)...installs in minutes

### Plenum rated

Plenum rated cable standard

### **APPLICATIONS**

- VAV reheat boxes
- **Dual duct boxes**
- Fan coils
- Prove that hot water valve or electric heat is functioning properly
- · Check individual reheating
- Check for hot water valve leaks
- Determine if damper actuators are functioning on dual duct boxes

### **DIMENSIONAL DRAWING**



### **ORDERING INFORMATION**