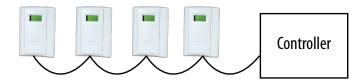

#### **FEATURES**

- Embedded BACnet and Modbus communication protocols... provides ease of integration
- Configurable to multiple baud rates...ensures network compatibility
- Network configuration eliminates the costs of home run wiring and analog inputs required by traditional sensors
- Setpoint and override activation represented in protocol...eliminates costly wiring and inputs