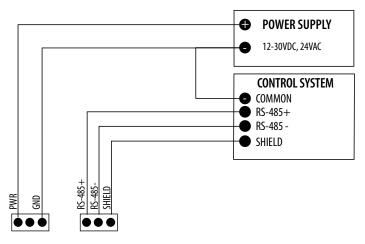

d BACnet and Modbus communication protocols... provides ease of integration
- Configurable to multiple baud rates...ensures network compatibility
- Network configuration eliminates the costs of home run wiring and analog inputs required by traditional sensors
- Setpoint and override activation represented in protocol...eliminates costly wiring and inputs

#### **DESCRIPTION**

**TWLP Series** features embedded BACnet & Modbus communication protocols to communicate temperature readings to a building automation system controller. The setpoint slider and pushbutton override options offer additional local input.

#### **APPLICATIONS**

 Temperature control in office buildings & schools with systems utilizing BACnet or Modbus protocol



TW Protocol Series Temperature

#### **WIRING DIAGRAM**



# 4.8" (122 mm)

(89 mm)

1.2"

(31 mm)

**DIMENSIONAL DRAWING** 



#### **ORDERING INFORMATION**







#### **ACCESSORIES**

Handheld air quality testers (U003-0007, U003-0015, U003-0004, U003-0008)

Replacement covers for wall units (AA51, AA51B, AA52, AA52B) Replacement cloud white wall housing (AA55)









U003-0007

U003-0015

U003-0004

U003-0008







AA55 A