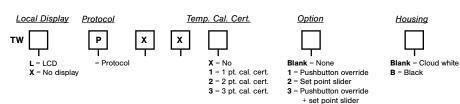

aud rates...ensures network compatibility
- Network configuration eliminates the costs of home run wiring and analog inputs required by traditional sensors
- Setpoint and override activation represented in protocol...eliminates costly wiring and inputs

#### **DESCRIPTION**

**TWLP Series** features embedded BACnet & Modbus communication protocols to communicate temperature readings to a building automation system controller. The setpoint slider and pushbutton override options offer additional local input.

#### **APPLICATIONS**

 Temperature control in office buildings & schools with systems utilizing BACnet or Modbus protocol



TW Protocol Series Temperature

#### **WIRING DIAGRAM**



# 4.8" (122 mm)

(89 mm)

1.2"

(31 mm)

**DIMENSIONAL DRAWING** 



#### **ORDERING INFORMATION**







#### **ACCESSORIES**

Handheld air quality testers (U003-0007, U003-0015, U003-0004, U003-0008)

Replacement covers for wall units (AA51, AA51B, AA52, AA52B) Replacement cloud white wall housing (AA55)









U003-0007

U003-0015

U003-0004

U003-0008







AA55 A