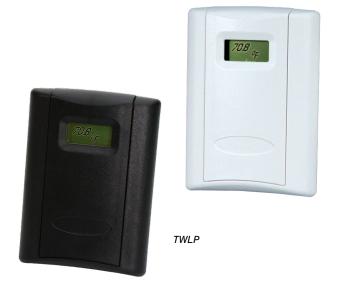

## Deluxe Wall Temperature Sensor, Protocol Communication

#### **DESCRIPTION**

**TWLP Series** features embedded BACnet & Modbus communication protocols to communicate temperature readings to a building automation system controller. The setpoint slider and pushbutton override options offer additional local input.