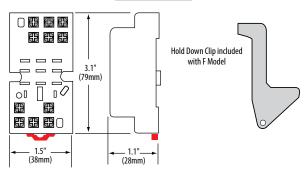

for identification of relays in multi-relay circuits
- 2-way side or DIN rail mounting system...retrofits existing panel mounting and 35 mm DIN rail
- Mating hold-down clip...secures relay to socket (-F sockets)

#### **DESCRIPTION**

The **VMD3B Series** are 3PDT blade-style relays for socket/DIN mounting.

The standard VMD3B-C model is economical and reliable. The full-featured VMD3B-F includes an LED and a flag indicator for convenient status viewing and a push-button test feature for easy troubleshooting. The finger-safe sockets reduce risk, and the hold-down clip keeps the device secure. Enhanced safety and dependability.

#### **WIRING DIAGRAM**

VBD3B Sockets



<sup>\*</sup>Observe polarity for relays with DC coil voltages only

#### **DIMENSIONAL DRAWINGS**

#### VBD3B-F Socket





#### VBD3B-C Socket



#### **ORDERING INFORMATION**







| MODEL       | RELAY<br>TYPE | AMPERAGE<br>RANGE  | COIL<br>VOLTAGE | MIN. SWITCHING CURRENT | FULL FEATURED | UL | CE |
|-------------|---------------|--------------------|-----------------|------------------------|---------------|----|----|
| VMD3B-C24D  |               |                    | 24VDC           | 100mA@5VDC             |               |    |    |
| VMD3B-C24A  |               | 10A<br>3PDT<br>15A | 24VAC           |                        |               |    |    |
| VMD3B-C120A | 2DDT          |                    | 120VDC          |                        |               |    |    |
| VMD3B-F24D  | 3701          |                    | 24VDC           |                        | •             |    |    |
| VM