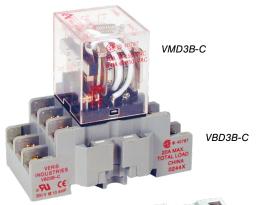

#### **DESCRIPTION**

The **VMD3B Series** are 3PDT blade-style relays for socket/DIN mounting.

The standard VMD3B-C model is economical and reliable. The full-featured VMD3B-F includes an LED and a flag indicator for convenient status viewing and a push-button test feature for easy troubleshooting. The finger-safe sockets reduce risk, and the hold-down clip keeps the device secure. Enhanced safety and dependability.

#### **ORDERING INFORMATION**

| MODEL       | RELAY<br>TYPE | AMPERAGE<br>RANGE  | COIL<br>VOLTAGE | MIN. SWITCHING CURRENT | FULL FEATURED | UL | CE |
|-------------|---------------|--------------------|-----------------|------------------------|---------------|----|----|
| VMD3B-C24D  |               |                    | 24VDC           | 100mA@5VDC             |               |    |    |
| VMD3B-C24A  |               | 10A<br>3PDT<br>15A | 24VAC           |                        |               |    |    |
| VMD3B-C120A | 2DDT          |                    | 120VDC          |                        |               |    |    |
| VMD3B-F24D  | 3701          |                    | 24VDC           |                        | •             |    |    |
| VMD3B-F24A  |               |                    | 24VAC           |                        | •             |    |    |
| VMD3B-F120A |               |                    | 120VAC          |                        |               |    |    |

#### **SOCKET ORDERING INFORMATION**

| MODEL   | AMPERAGE RATING | <b>VOLTAGE RATING</b> | FINGER SAFE | HOLD DOWN CLIP | UL | CE |
|---------|-----------------|-----------------------|-------------|----------------|----|----|
| VBD3B-F | 16A             | 300V                  | •           |                |    |    |