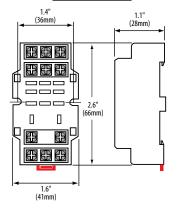

#### **DIMENSIONAL DRAWINGS**

#### VBD3B-F Socket

#### VBD3B-C Socket

#### **SOCKET ORDERING INFORMATION**

| MODEL   | AMPERAGE RATING | <b>VOLTAGE RATING</b> | FINGER SAFE | HOLD DOWN CLIP | UL | CE |
|---------|-----------------|-----------------------|-------------|----------------|----|----|
| VBD3B-F | 16A             | 300V                  | •           |                |    |    |