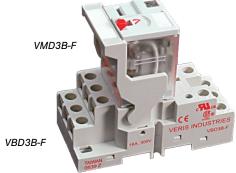

#### Full featured model:

- Color-coded push button...allows manual operation of relay.
  AC coils red, DC coils blue
- Removable override lever...when activated, locks push button and contacts in the powered position
- Flag indicator...shows relay status in manual or powered condition
- LED status lamp...shows coil "ON" or "OFF" status
- I.D. tag/write-on plastic label...used for identification of relays in multi-relay circuits
- 2-way side or DIN rail mounting system...retrofits existing panel mounting and 35 mm DIN rail
- Mating hold-down clip...secures relay to socket (-F sockets)

#### **DESCRIPTION**

The **VMD3B Series** are 3PDT blade-style relays for socket/DIN mounting.

The standard VMD3B-C model is economical and reliable. The full-featured VMD3B-F includes an LED and a flag indicator for convenient status viewing and a push-button test feature for easy troubleshooting. The finger-safe sockets reduce risk, and the hold-down clip keeps the device secure. Enhanced safety and dependability.

#### **ORDERING INFORMATION**

| MODEL       | RELAY<br>TYPE | AMPERAGE<br>RANGE  | COIL<br>VOLTAGE | MIN. SWITCHING CURRENT | FULL FEATURED | UL | CE |
|-------------|---------------|--------------------|-----------------|------------------------|---------------|----|----|
| VMD3B-C24D  |               |                    | 24VDC           | 100mA@5VDC             |               |    |    |
| VMD3B-C24A  |               | 10A<br>3PDT<br>15A | 24VAC           |                        |               |    |    |
| VMD3B-C120A | 2DDT          |                    | 120VDC          |                        |               |    |    |
| VMD3B-F24D  | 3701          |                    | 24VDC           |                        | •             |    |    |
| VMD3B-F24A  |               |                    | 24VAC           |                        | •             |    |    |
| VMD3B-F120A |               |                    | 120VAC          |                        |               |    |    |

#### **SOCKET ORDERING INFORMATION**

| MODEL   | AMPERAGE RATING | <b>VOLTAGE RATING</b> | FINGER SAFE | HOLD DOWN CLIP | UL | CE |
|---------|-----------------|-----------------------|-------------|----------------|----|----|
| VBD3B-F | 16A             | 300V                  | •           |                |    |    |