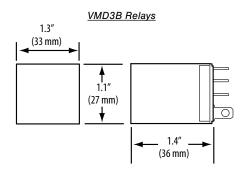

#### **DIMENSIONAL DRAWINGS**

#### **DESCRIPTION**

The **VMD3B Series** are 3PDT blade-style relays for socket/DIN mounting.

The standard VMD3B-C model is economical and reliable. The full-featured VMD3B-F includes an LED and a flag indicator for convenient status viewing and a push-button test feature for easy troubleshooting. The finger-safe sockets reduce risk, and the hold-down clip keeps the device secure. Enhanced safety and dependability.