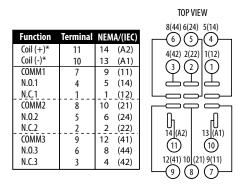

#### **WIRING DIAGRAM**

VBD3B Sockets

<sup>\*</sup>Observe polarity for relays with DC coil voltages only