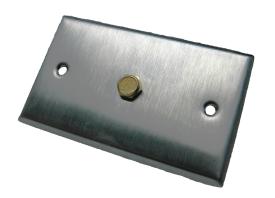

### **PRODUCT IDENTIFICATION**

AA56 Remote pickup wall plate

#### **OPERATION**

Use the AA56 with the PX series dry media differential pressure transducer when the PX is not mounted in the area that needs to be monitored. Mount the AA56 in the testing area and connect it to the PX with tubing.