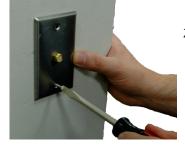

te Pickup for PX



## **AA56**



### INSTALLATION



1. Connect tubing between the fitting on the PX sensor and the fitting on the back of the AA56.

# NOTICE

- This product is not intended for life or safety applications.
- Do not install this product in hazardous or classified locations.
- Read and understand the instructions before installing this product.
- Turn off all power supplying equipment before working on it.
- The installer is responsible for conformance to all applicable codes.

### **PRODUCT IDENTIFICATION**

AA56 Remote pickup wall plate

#### **OPERATION**

Use the AA56 with the PX series dry media differential pressure transducer when the PX is not mounted in the area that needs to be monitored. Mount the AA56 in the testing area and connect it to the PX with tubing.



2. Mount the wall plate onto the wall in the area to be monitored.