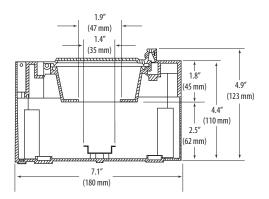

# NEMA 4 Enclosure for E5x Series Meters

# Help Protect E5x Meter From the Elements with a Weather-Resistant Housing



### **DESCRIPTION**

AE010 enclosure offers a mounting option for E5x Series energy meters with NEMA 4 level protection from the elements. The enclosure is equipped with DIN rail mounting hardware for convenient installation.

AE011 locking mechanism and keys provides additional security from tampering. The lock is easily installed in the AE010 housing cover.

### **FEATURES**

#### Sturdy, attractive housing

- NEMA 4 level protection...weather-proofing and durability (AE010)
- Key lock...discourages unwanted tampering (AE011)
- Filler strip included...fill in unsightly gaps for a pleasing look

#### **DIMENSIONAL DRAWINGS**





## ORDERING INFORMATION ( € c(UL)us ROHS







| MODEL | DESCRIPTION                                         |
|-------|-----------------------------------------------------|
| AE010 | NEMA 4 Enclosure for E5x Series Meters              |
| AE011 | Locking Mechanism for AE010 Enclosure with two keys |