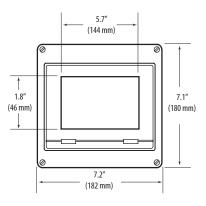

# NEMA 4 Enclosure for E5x Series Meters

# Help Protect E5x Meter From the Elements with a Weather-Resistant Housing



### **DESCRIPTION**

AE010 enclosure offers a mounting option for E5x Series energy meters with NEMA 4 level protection from the elements. The enclosure is equipped with DIN rail mounting hardware for convenient installation.

AE011 locking mechanism and keys provides additional security from tampering. The lock is easily installed in the AE010 housing cover.

### **FEATURES**

#### Sturdy, attractive housing

- NEMA 4 level protection...weather-proofing and durability (AE010)
- Key lock...discourages unwanted tampering (AE011)
- Filler strip included...fill in unsightly gaps for a pleasing look

#### **DIMENSIONAL DRAWINGS**





## ORDERING INFORMATION ( € c(UL)us ROHS







| MODEL | DESCRIPTION                                         |
|-------|-----------------------------------------------------|
| AE010 | NEMA 4 Enclosure for E5x Series Meters              |
| AE011 | Locking Mechanism for AE010 Enclosure with two keys |