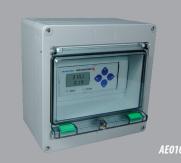

### **DESCRIPTION**

AE010 enclosure offers a mounting option for E5x Series energy meters with NEMA 4 level protection from the elements. The enclosure is equipped with DIN rail mounting hardware for convenient installation.

AE011 locking mechanism and keys provides additional security from tampering. The lock is easily installed in the AE010 housing cover.

#### Sturdy, attractive housing

- NEMA 4 level protection...weather-proofing and durability (AE010)
- Key lock...discourages unwanted tampering (AE011)
- Filler strip included...fill in unsightly gaps for a pleasing look