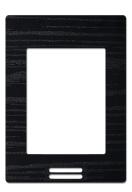

### Fascia Features

FAS-00 Silver

FAS-01 White

FAS-03 Glossy Translucent White

FAS-05 Light Tan Wood

FAS-06 Dark Brown Wood

FAS-07 Dark Black Wood

FAS-10 Brushed Steel Finish

### Ordering information -

| Fascias<br>Part Numbers | Description              |
|-------------------------|--------------------------|
| FAS-00                  | Silver                   |
| FAS-01                  | White                    |
| FAS-03                  | Glossy Translucent White |
| FAS-05                  | Light Tan Wood           |
| FAS-06                  | Dark Brown Wood          |
| FAS-07                  | Dark Black Wood          |
| FAS-10                  | Brushed Steel Finish     |