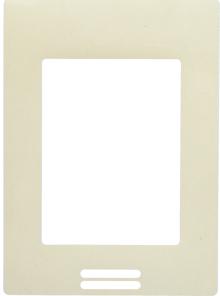

### Fascia Features

FAS-00 Silver

FAS-01 White

FAS-03 Glossy Translucent White

FAS-05 Light Tan Wood

FAS-06 Dark Brown Wood

FAS-07 Dark Black Wood

FAS-10 Brushed Steel Finish

### Ordering information -

| Fascias<br>Part Numbers | Description              |
|-------------------------|--------------------------|
| FAS-00                  | Silver                   |
| FAS-01                  | White                    |
| FAS-03                  | Glossy Translucent White |
| FAS-05                  | Light Tan Wood           |
| FAS-06                  | Dark Brown Wood          |
| FAS-07                  | Dark Black Wood          |
| FAS-10                  | Brushed Steel Finish     |