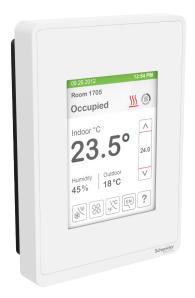

## Fascias for the SE8000 Series

Fascias are one of the customizable elements of the SE8000 Series Room Controllers. They provide a wide variety of colors and textures to match the SE8000 with room décor.

### **Fascia Features**

The Fascias for the SE8000 Series Room Controllers enable the customization of the exterior appearance of the Room Controllers to match and blend with any décor

#### Introduction

You can replace the default fascia on the SE8000 Series Room Controllers with another snap-on fascia. Verify with the Datasheet for the SE8000 Room Controller Series to ensure the Fascia can be replaced (not available on SER8300 Limited Edition models).