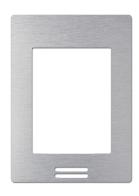

### Fascia Features

FAS-00 Silver

FAS-01 White

FAS-03 Glossy Translucent White

FAS-05 Light Tan Wood

FAS-06 Dark Brown Wood

FAS-07 Dark Black Wood

FAS-10 Brushed Steel Finish

### Ordering information -

| Fascias<br>Part Numbers | Description              |
|-------------------------|--------------------------|
| FAS-00                  | Silver                   |
| FAS-01                  | White                    |
| FAS-03                  | Glossy Translucent White |
| FAS-05                  | Light Tan Wood           |
| FAS-06                  | Dark Brown Wood          |
| FAS-07                  | Dark Black Wood          |
| FAS-10                  | Brushed Steel Finish     |