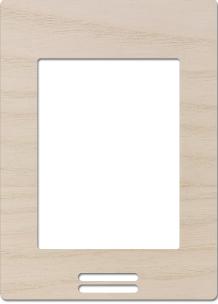

### Fascia Features

FAS-00 Silver

FAS-01 White

FAS-03 Glossy Translucent White

FAS-05 Light Tan Wood

FAS-06 Dark Brown Wood

FAS-07 Dark Black Wood

FAS-10 Brushed Steel Finish

### Ordering information -

| Fascias<br>Part Numbers | Description              |
|-------------------------|--------------------------|
| FAS-00                  | Silver                   |
| FAS-01                  | White                    |
| FAS-03                  | Glossy Translucent White |
| FAS-05                  | Light Tan Wood           |
| FAS-06                  | Dark Brown Wood          |
| FAS-07                  | Dark Black Wood          |
| FAS-10                  | Brushed Steel Finish     |