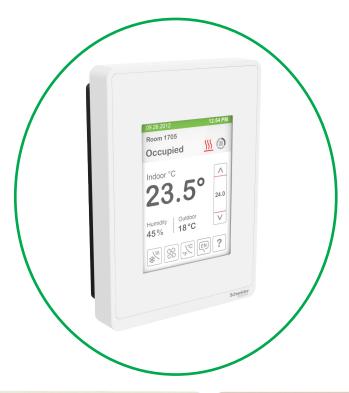

## Fascias for the SE8000 Series

Fascias are one of the customizable elements of the SE8000 Series Room Controllers. They provide a wide variety of colors and textures to match the SE8000 with room décor.

### **Fascia Features**

The Fascias for the SE8000 Series Room Controllers enable the customization of the exterior appearance of the Room Controllers to match and blend with any décor

#### Introduction

You can replace the default fascia on the SE8000 Series Room Controllers with another snap-on fascia. Verify with the Datasheet for the SE8000 Room Controller Series to ensure the Fascia can be replaced (not available on SER8300 Limited Edition models).