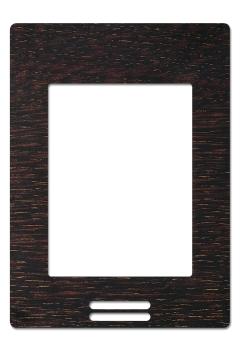

### Fascia Features

FAS-00 Silver

FAS-01 White

FAS-03 Glossy Translucent White

FAS-05 Light Tan Wood

FAS-06 Dark Brown Wood

FAS-07 Dark Black Wood

FAS-10 Brushed Steel Finish

### Ordering information -

| Fascias<br>Part Numbers | Description              |
|-------------------------|--------------------------|
| FAS-00                  | Silver                   |
| FAS-01                  | White                    |
| FAS-03                  | Glossy Translucent White |
| FAS-05                  | Light Tan Wood           |
| FAS-06                  | Dark Brown Wood          |
| FAS-07                  | Dark Black Wood          |
| FAS-10                  | Brushed Steel Finish     |