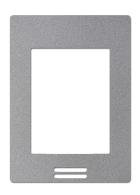

### Fascia Features

FAS-00 Silver

FAS-01 White

FAS-03 Glossy Translucent White

FAS-05 Light Tan Wood

FAS-06 Dark Brown Wood

FAS-07 Dark Black Wood

FAS-10 Brushed Steel Finish

### Ordering information -

| Fascias<br>Part Numbers | Description              |
|-------------------------|--------------------------|
| FAS-00                  | Silver                   |
| FAS-01                  | White                    |
| FAS-03                  | Glossy Translucent White |
| FAS-05                  | Light Tan Wood           |
| FAS-06                  | Dark Brown Wood          |
| FAS-07                  | Dark Black Wood          |
| FAS-10                  | Brushed Steel Finish     |