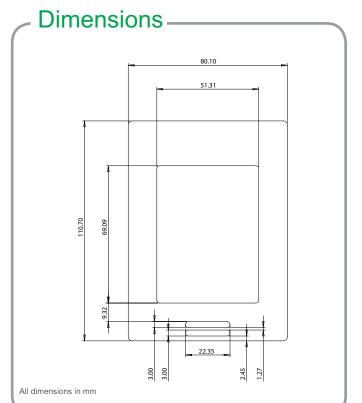

ls. Refer to SER8300 Datasheet to verify the SER8300 model has the removable snap-on Fascia feature



### Fascia Features

FAS-00 Silver



FAS-01 White



FAS-03 Glossy Translucent White



FAS-05 Light Tan Wood



FAS-06 Dark Brown Wood



FAS-07 Dark Black Wood



FAS-10 Brushed Steel Finish



### **Fascia Specifications**

### Specifications —

### Fascia

#### Dimensions

4.6in/110.7mm (H) x 3.1in /80.10mm (W)

### **Operating Temperature**

59F - 95F (15C - 35C)

### Operating RH

35% - 60% RH

### Materials

Plastic

### Thickness

Varies according to textures

#### Affixation

Glue on backside of Fascia with peel back

Fascia installation should be done at temperature range: 59F - 95F (15C - 30C)



Check with your local government for instruction on disposal of these products.



### Ordering information -

| Fascias<br>Part Numbers | Description              |
|-------------------------|--------------------------|
| FAS-00                  | Silver                   |
| FAS-01                  | White                    |
| FAS-03                  | Glossy Translucent White |
| FAS-05                  | Light Tan Wood           |
| FAS-06                  | Dark Brown Wood          |
| FAS-07                  | Dark Black Wood          |
| FAS-10                  | Brushed Steel Finish     |

Some fascias may not be available in all markets. Verify fascia availability in your area.