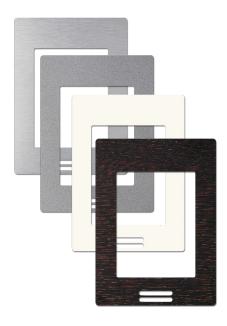

#### Selection

- Multiple different Fascias to customize the SE8000 Series to match and blend with interior
  deser.
- Available in basic colors such as white, silver and other textured finishes

### Fascia Features

FAS-00 Silver

FAS-01 White

FAS-03 Glossy Translucent White

FAS-05 Light Tan Wood

FAS-06 Dark Brown Wood

FAS-07 Dark Black Wood

FAS-10 Brushed Steel Finish

### Ordering information -

| Fascias<br>Part Numbers | Description              |
|-------------------------|--------------------------|
| FAS-00                  | Silver                   |
| FAS-01                  | White                    |
| FAS-03                  | Glossy Translucent White |
| FAS-05                  | Light Tan Wood           |
| FAS-06                  | Dark Brown Wood          |
| FAS-07                  | Dark Black Wood          |
| FAS-10                  | Brushed Steel Finish     |